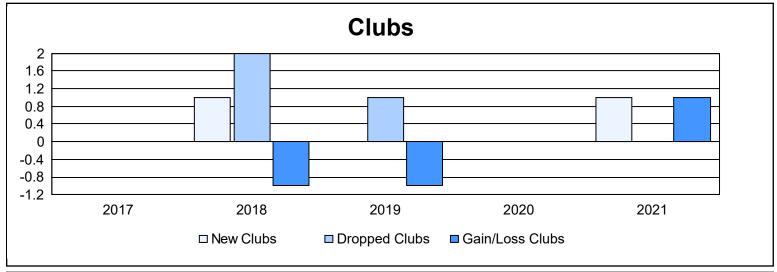

District 5M 6 As of June 2021 Cumulative

| Year      | New<br>Clubs | Dropped<br>Clubs | Gain/<br>Loss<br>Clubs | New<br>Members | Charter<br>Members | Reinstate<br>Members | Transfer<br>Members | Total<br>Member<br>Added | Total<br>Members<br>Dropped | Gain/<br>Loss<br>Members |
|-----------|--------------|------------------|------------------------|----------------|--------------------|----------------------|---------------------|--------------------------|-----------------------------|--------------------------|
| 2016-2017 | 0            | 0                | 0                      | 157            | 1                  | 8                    | 14                  | 180                      | 144                         | 36                       |
| 2017-2018 | 1            | 2                | -1                     | 138            | 27                 | 5                    | 13                  | 183                      | 241                         | -58                      |
| 2018-2019 | 0            | 1                | -1                     | 112            | 6                  | 7                    | 30                  | 155                      | 209                         | -54                      |
| 2019-2020 | 0            | 0                | 0                      | 72             | 0                  | 4                    | 4                   | 80                       | 138                         | -58                      |
| 2020-2021 | 1            | 0                | 1                      | 78             | 18                 | 7                    | 12                  | 115                      | 179                         | -64                      |
| Average   | 0            | 1                | 0                      | 111            | 10                 | 6                    | 15                  | 143                      | 182                         | -40                      |